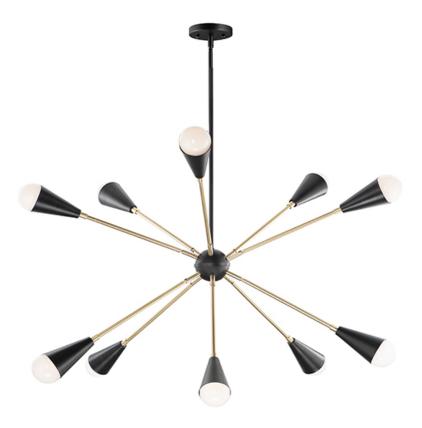

#### **PRODUCT DESCRIPTION**

A classic mid-century look, the Lovell collection features two sizes of sputnik chandeliers and streamlined sconces perfect for bath vanity applications. Available in a Black/Satin Brass finish combination. Light bulbs nest inside the metal cones to become an element of the design.