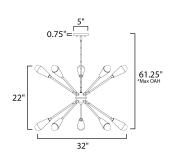

\*max overall height

## **MEASUREMENTS**

DIMENSION : 32" W x 22" H MAX OAH : 61.25" OAH CANOPY : 5" W x 0.75" H HANGING WEIGHT : 10.19 lb